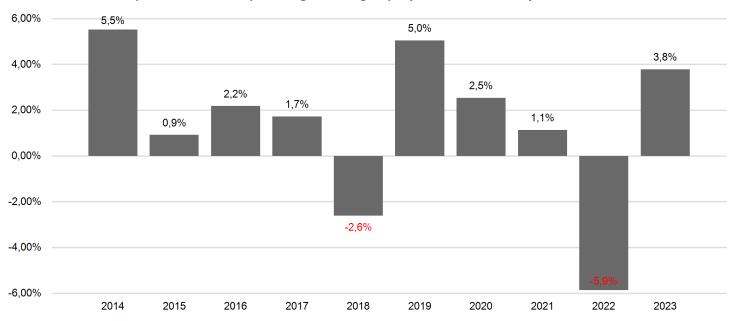

## **Past Performance**

This chart shows the fund's performance as the percentage loss or gain per year over the last 10 years.

Past performance is not a reliable indicator of future performance. Markets could develop very differently in the future. It can help you to assess how the fund has been managed in the past.

Performance is shown after deduction of ongoing charges. Any entry and exit charges are excluded from the calculation.

The unit class was established in 2003.

Performance was calculated in EUR.